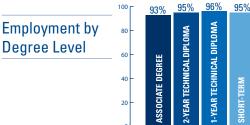

**94%** were employed within the first year of graduation.

#### 81% of graduates are employed within Wisconsin.

- 52% are within the 5-county district
- 29% are in Wisconsin but outside the district
- 19% are employed outside of the state